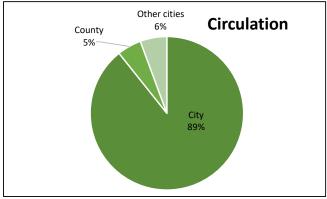

| Circulation       |      |         |
|-------------------|------|---------|
|                   |      | Percent |
| City              | 3173 | 89%     |
| County            | 181  | 5%      |
| Other cities      | 200  | 6%      |
| Total Circulation | 3554 |         |