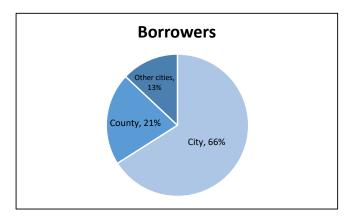

## 2019-2020 SCHALLER PUBLIC LIBRARY ANNUAL REPORT

| Borrowers       |     |         |
|-----------------|-----|---------|
|                 | ı   | Percent |
| City            | 235 | 66%     |
| County          | 71  | 21%     |
| Other cities    | 48  | 13%     |
| Total Borrowers | 354 |         |