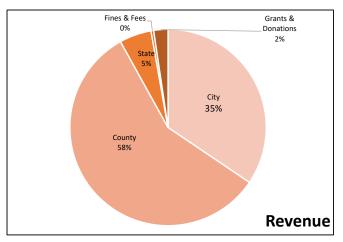

| Revenue                  |    |        |         |  |  |
|--------------------------|----|--------|---------|--|--|
|                          |    |        | Percent |  |  |
| City                     | \$ | 10,300 | 34%     |  |  |
| County                   | \$ | 17,190 | 57%     |  |  |
| State                    | \$ | 1,574  | 5%      |  |  |
| Fines & Fees             | \$ | 130    | 0%      |  |  |
| Grants & Donations       | \$ | 703    | 2%      |  |  |
| Total Revenue            | \$ | 29,897 |         |  |  |
| *Includes capital income |    |        |         |  |  |